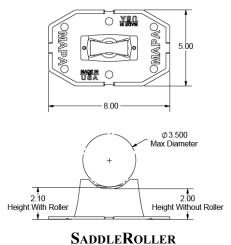

## **Recommended Usage:**

Use as a free standing, non-penetrating adjustable low-profile, light to medium duty pipe support; for piping installed on single ply or built-up roofs. For 3" IPS Pipe Size with weight load not to exceed 150lbs.

Composition:

Roller Assembly UV protected Nylon Saddle Roller
Base UV Protected Nylon 8" X 5"
Maximum Adjustability 2 - 4" with height extender

Footprint 26 sq in. Weight Limit 150 lbs

Typical Pipe & Size Single 3" Sch. 40 or smaller Natural Gas