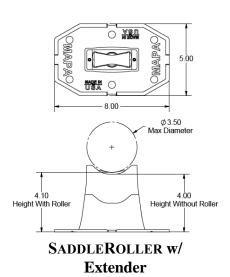

Composition:

Roller Assembly UV protected Nylon Saddle Roller
Base UV Protected Nylon 8" X 5"
Maximum Adjustability 2 - 4" with height extender

Footprint 26 sq in. Weight Limit 150 lbs

Typical Pipe & Size Single 3" Sch. 40 or smaller Natural Gas