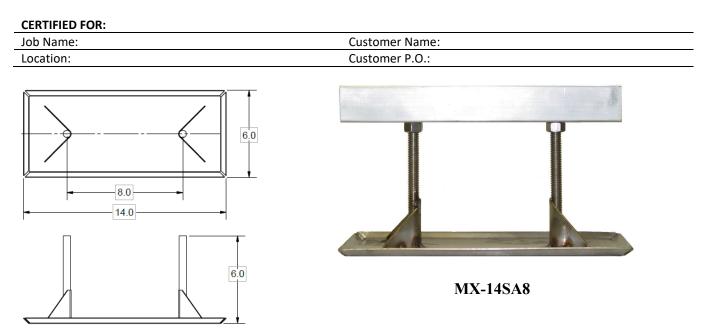

### Composition:

| Strut Assembly                                                                                                      | 12" – 1 5/8" Aluminum Shallow Strut |  |  |  |  |  |
|---------------------------------------------------------------------------------------------------------------------|-------------------------------------|--|--|--|--|--|
| Threaded Rod Assembly                                                                                               | 1/2" X 8" Grade 304 SS ATR          |  |  |  |  |  |
| Maximum Adjustability                                                                                               | 4" - 8"                             |  |  |  |  |  |
| Base Dimensions                                                                                                     | 6" X 14"                            |  |  |  |  |  |
| Footprint                                                                                                           | 84 sq in.                           |  |  |  |  |  |
| Weight Limit                                                                                                        | 252 lbs                             |  |  |  |  |  |
| * When used for conduit; specific consideration should be given to the size and number of conduits and the supports |                                     |  |  |  |  |  |
| recommended weight limit so that maximum support load is not exceeded.                                              |                                     |  |  |  |  |  |