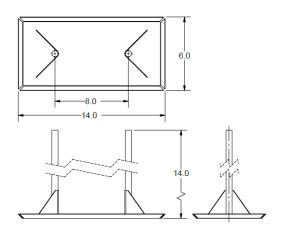

## Composition:

Strut Assembly 12" – 15/8" Aluminum Shallow Strut

Threaded Rod Assembly 1/2" X 14" Grade 304 SS ATR

 $\begin{array}{lll} \text{Maximum Adjustability} & 4"-14" \\ \text{Base Dimensions} & 6" \text{ X } 14" \\ \text{Footprint} & 84 \text{ sq in.} \\ \text{Weight Limit} & 252 \text{ lbs} \end{array}$ 