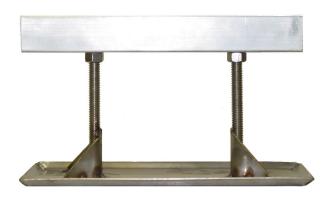

#### **Recommended Usage:**

Use as a free standing; non-penetrating pipe support stand for all piping applications installed on single ply and built-up roofs within the recommended weight limit. This support is designed to accommodate single or multiple runs of conduit not exceeding weight load of 252lbs.

## Composition:

Strut Assembly 12" – 15/8" Aluminum Shallow Strut

Threaded Rod Assembly 1/2" X 14" Grade 304 SS ATR

 $\begin{array}{lll} \text{Maximum Adjustability} & 4"-14" \\ \text{Base Dimensions} & 6" \text{ X } 14" \\ \text{Footprint} & 84 \text{ sq in.} \\ \text{Weight Limit} & 252 \text{ lbs} \end{array}$ 