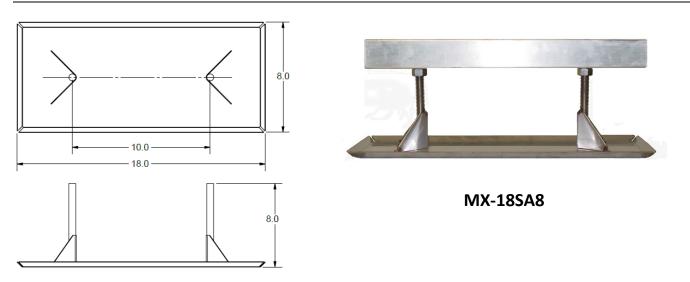

## **Recommended Usage:**

Use as a free standing; non-penetrating pipe support stand for all piping applications installed on single ply and built-up roofs within the recommended weight limit. This support is designed to accommodate single or multiple runs of conduit not exceeding weight load of 432lbs.

| 18" – 1 5/8" Aluminum Heavy Duty Strut                                                            |
|---------------------------------------------------------------------------------------------------|
| 8" X 18" 304 SS                                                                                   |
| 1/2" X 8" 304 SS ATR                                                                              |
| 4 ½" to 8"                                                                                        |
| 144 sq in.                                                                                        |
| 432 lbs                                                                                           |
| Single or Multiple EMT/Rigid Conduit                                                              |
| nduit; specific consideration should be given to the size and number of conduits and the supports |
| recommended weight limit so that maximum support load is not exceeded.                            |
|                                                                                                   |