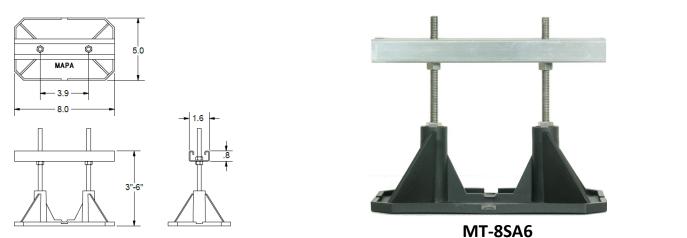

## **Recommended Usage:**

Use as a free standing, non-penetrating adjustable low-profile, light to medium duty pipe support for piping installed on single ply or built-up roofs. For 2" or Smaller Condensates / Single or Multiple EMT/Rigid Conduit with weight loads not exceeding 120lbs.

| Composition:                                               |                                                                                      |                                                               |  |  |
|------------------------------------------------------------|--------------------------------------------------------------------------------------|---------------------------------------------------------------|--|--|
| Strut Assembly                                             | 8" – 1 5/8" Aluminum Shall                                                           | low Strut                                                     |  |  |
| Base                                                       | UV Protected Nylon 5" X 8'                                                           | ,                                                             |  |  |
| Rod Assembly                                               | 304 SS ATR                                                                           |                                                               |  |  |
| Maximum Adjustability                                      | 4" - 6"                                                                              |                                                               |  |  |
| Footprint                                                  | 40 sq in.                                                                            |                                                               |  |  |
| Weight Limit                                               | 120 lbs                                                                              |                                                               |  |  |
| Typical Pipe & Size                                        | Typical Pipe & Size 2" or Smaller Condensates / Single or Multiple EMT/Rigid Conduit |                                                               |  |  |
| Suffix "P"                                                 | Integrated 1/8" Isolation Pa                                                         | ad                                                            |  |  |
| <b>Optional Accessories:</b>                               |                                                                                      |                                                               |  |  |
| <ul> <li>MWP 812 – 9.2mm thick rubber walk pad.</li> </ul> |                                                                                      | Snap-N-Strut Clamps (Refer to SNS selection chart for sizing) |  |  |