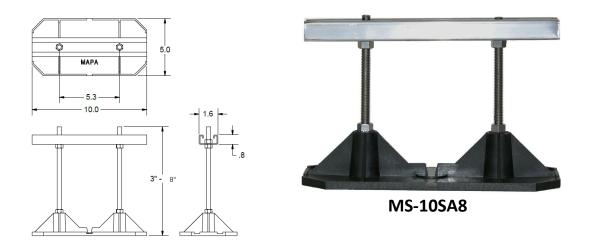

## **Recommended Usage:**

Use as a free standing, non-penetrating adjustable low-profile, light to medium duty pipe support for piping installed on single ply or built-up roofs. For 2" or Smaller Condensates / Single or Multiple EMT/Rigid Conduit with weight loads not exceeding 150lbs.

| Composition:                           |                                                                                       |  |  |  |  |  |  |
|----------------------------------------|---------------------------------------------------------------------------------------|--|--|--|--|--|--|
| Strut Assembly                         | 10" – 1 5/8" Aluminum Shallow Strut                                                   |  |  |  |  |  |  |
| Base                                   | UV Protected Nylon 5" X 10"                                                           |  |  |  |  |  |  |
| Rod Assembly                           | 304 SS ATR                                                                            |  |  |  |  |  |  |
| Maximum Adjustability                  | 3" to 8"                                                                              |  |  |  |  |  |  |
| Footprint                              | 50 sq in.                                                                             |  |  |  |  |  |  |
| Weight Limit                           | 150 lbs                                                                               |  |  |  |  |  |  |
| Typical Pipe & Size                    | Typical Pipe & Size 2" or Smaller Condensates / Single or Multiple EMT/Rigid Conduit  |  |  |  |  |  |  |
| Suffix "P"                             | Integrated 1/8" Isolation Pad                                                         |  |  |  |  |  |  |
| <b>Optional Accessories:</b>           | -                                                                                     |  |  |  |  |  |  |
| <ul> <li>MWP 914 – 9.2mm th</li> </ul> | nick rubber walk pad. • Snap-N-Strut Clamps (Refer to SNS selection chart for sizing) |  |  |  |  |  |  |