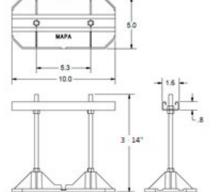

## **Recommended Usage:**

Use as a free standing; non-penetrating pipe support stand for multiple piping systems installed on single ply and built-up roofs. For 2" or Smaller Condensates / Single or Multiple EMT/Rigid Conduit with weight loads not exceeding 150lbs.

| Composition:                           |                                                                                       |
|----------------------------------------|---------------------------------------------------------------------------------------|
| Strut Assembly                         | 10" – 1 5/8" Aluminum Shallow Strut                                                   |
| Base                                   | UV Protected Nylon 5" X 10"                                                           |
| Rod Assembly                           | 304 SS ATR                                                                            |
| Maximum Adjustability                  | 3" to 14"                                                                             |
| Footprint                              | 50 sq in.                                                                             |
| Weight Limit                           | 150 lbs                                                                               |
| Typical Pipe & Size                    | 2" or Smaller Condensates / Single or Multiple EMT/Rigid Conduit                      |
| Suffix "P"                             | Integrated 1/8" Isolation Pad                                                         |
| <b>Optional Accessories:</b>           |                                                                                       |
| <ul> <li>MWP 914 – 9.2mm th</li> </ul> | nick rubber walk pad. • Snap-N-Strut Clamps (Refer to SNS selection chart for sizing) |