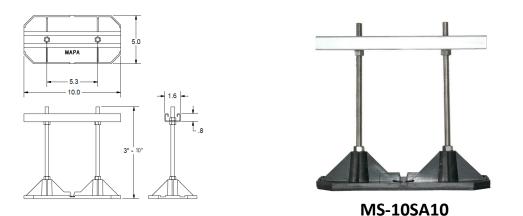

## **Recommended Usage:**

Use as a free standing; non-penetrating pipe support stand for multiple piping systems installed on single ply and builtup roofs. For 2" or Smaller Condensates / Single or Multiple EMT/Rigid Conduit with weight loads not exceeding 150lbs.

| Composition:                           |                                                                                       |  |  |  |  |  |
|----------------------------------------|---------------------------------------------------------------------------------------|--|--|--|--|--|
| Strut Assembly                         | 10" – 1 5/8" Aluminum Shallow Strut                                                   |  |  |  |  |  |
| Base                                   | UV Protected Nylon 5" X 10"                                                           |  |  |  |  |  |
| Rod Assembly                           | 304 SS ATR                                                                            |  |  |  |  |  |
| Maximum Adjustability                  | 3" to 10"                                                                             |  |  |  |  |  |
| Footprint                              | 50 sq in.                                                                             |  |  |  |  |  |
| Weight Limit                           | 150 lbs                                                                               |  |  |  |  |  |
| Typical Pipe & Size                    | 2" or Smaller Condensates / Single or Multiple EMT/Rigid Conduit                      |  |  |  |  |  |
| Suffix "P"                             | Integrated 1/8" Isolation Pad                                                         |  |  |  |  |  |
| <b>Optional Accessories:</b>           |                                                                                       |  |  |  |  |  |
| <ul> <li>MWP 914 – 9.2mm th</li> </ul> | nick rubber walk pad. • Snap-N-Strut Clamps (Refer to SNS selection chart for sizing) |  |  |  |  |  |