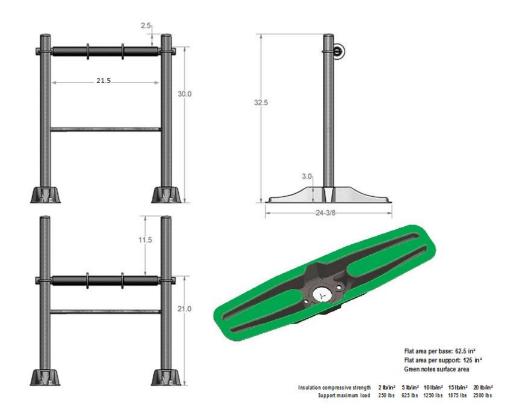

Used within the recommended load limits, the Large Roller Support is designed for large diameter pipes that will allow for thermal expansion and contraction of the piping system. Included spacers will prevent the pipe from moving laterally causing disruption to the overall piping system.

# Advantages

- Made in the USA
- Simple labor-saving installation, Ships flat by rotating bases
- Heavy Duty Galvanized Steel Pipe.
- Versatile design allows for a variety of Mechanical, Electrical and Plumbing applications.
- Rollers make pipe easy to install; spacers prevent pipe from "walking".
- Adjustable; 12" adjustment factor.
- May be used with any flat surface including BUR, membrane, metal and foam roofs.
- Molded roof support base 24" long to prevent tipping and allow for heavier loads.
- · Available with Heavy Duty Walk Pad.
- Limited Lifetime Warranty, see MAPA Products warranty documentation for complete details.