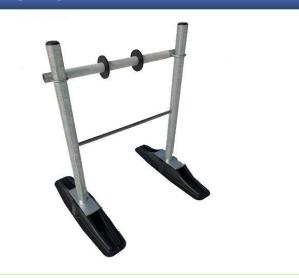

## Overview

MAPA Products, Large Roller Support is fully assembled that ships flat by rotating the bases. Support beam is anchored by included U-Bolts to provide a stable mount for a variety of piping applications.

Used within the recommended load limits, the Large Roller Support is designed for large diameter pipes that will allow for thermal expansion and contraction of the piping system. Included spacers will prevent the pipe from moving laterally causing disruption to the overall piping system.