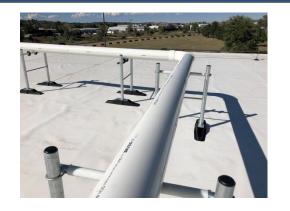

Large Roller supports provide a <u>price conscious</u> alternative that is simple to install while saving time and labor on the project.

Simple installation, evenly space the supports within their load rating; for piping provide an additional support within two feet of each change in direction.

### **Engineering Specification Guide**

Support for pipe, conduit, duct, refrigeration lines, solar panels, cable trays and equipment support shall be MAPA Products D-Series Supports. Manufactured from extruded aluminum with an integrated industry standard strut designed to allow for a "free-standing", "non-penetration" installation that may incorporate readily available strut accessories. Provide support with adhered isolation pad installed in accordance with the project manager or other designated roofing professional.