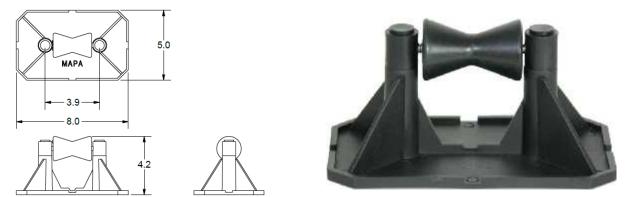

## **Recommended Usage:**

Use as a free standing, non-penetrating adjustable low-profile, light to medium duty pipe support for piping installed on single ply or built-up roofs. For 2" IPS Pipe Size with weight load not to exceed 110lbs.

| Composition:                           |                                                                        |  |  |  |
|----------------------------------------|------------------------------------------------------------------------|--|--|--|
| Roller Assembly                        | 304 SS Collars & Shaft / SS ATR / UV Protected SBR Rubber Roller       |  |  |  |
| Base                                   | UV Protected Nylon 5" X 8"                                             |  |  |  |
| Rod Assembly                           | NA                                                                     |  |  |  |
| Maximum Adjustability                  | Fixed                                                                  |  |  |  |
| Footprint                              | 40 sq in.                                                              |  |  |  |
| Weight Limit                           | 120 lbs                                                                |  |  |  |
| Typical Pipe & Size                    | Single 2″ Sch. 40 or smaller Natural Gas                               |  |  |  |
| Suffix "P"                             | Integrated 1/8" Isolation Pad                                          |  |  |  |
| <b>Optional Accessories:</b>           |                                                                        |  |  |  |
| <ul> <li>MWP 812 – 9.2mm th</li> </ul> | nick rubber walk pad. • MPS-11 - 1" X 11" -Stainless steel pipe strap. |  |  |  |