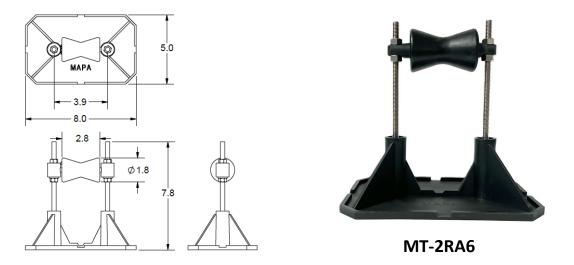

## **Recommended Usage:**

Use as a free standing, non-penetrating adjustable low-profile, light to medium duty pipe support for piping installed on single ply or built-up roofs. For 2" IPS Pipe Size with weight load not to exceed 120 lbs.

| Composition:                           |                                                                        |
|----------------------------------------|------------------------------------------------------------------------|
| Roller Assembly                        | Nylon Shaft / SS ATR / UV Protected SBR Rubber Roller                  |
| Base                                   | UV Protected Nylon 5" X 8"                                             |
| Rod Assembly                           | 304 SS ATR                                                             |
| Maximum Adjustability                  | 4" to 6"                                                               |
| Footprint                              | 40 sq in.                                                              |
| Weight Limit                           | 120 lbs                                                                |
| Typical Pipe & Size                    | Single 2" Sch. 40 or smaller Natural Gas                               |
| Suffix "P"                             | Integrated 1/8" Isolation Pad                                          |
| <b>Optional Accessories:</b>           |                                                                        |
| <ul> <li>MWP 812 – 9.2mm th</li> </ul> | nick rubber walk pad. MPS-11 – 3/4" X 11" -Stainless steel pipe strap. |