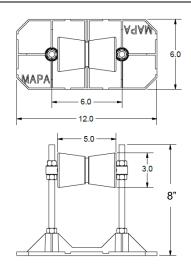

## **Recommended Usage:**

Use as a free standing, non-penetrating adjustable low-profile, light to medium duty pipe support for piping installed on single ply or built-up roofs. For 5" IPS Pipe Size with weight load not to exceed 216lbs.

Composition:

Roller Assembly 304 SS Collars & Shaft / SS ATR / UV Protected SBR Rubber Roller

Base UV Protected Nylon 6" X 12"

Rod Assembly 304 SS ATR
Maximum Adjustability 3" to 8"
Footprint 72 sq in.
Weight Limit 216 lbs