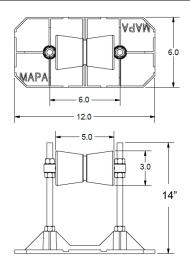

## **Recommended Usage:**

Use as a free standing, non-penetrating adjustable low-profile, light to medium duty pipe support for piping installed on single ply or built-up roofs. For 5" IPS Pipe Size with weight load not to exceed 165lbs.

Composition:

Roller Assembly 304 SS Collars & Shaft / SS ATR / UV Protected SBR Rubber Roller

Base UV Protected Nylon 6" X 12"

Rod Assembly 304 SS ATR
Maximum Adjustability 3" to 14"
Footprint 72 sq in.
Weight Limit 216 lbs