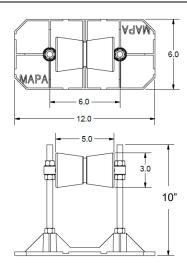

## **Recommended Usage:**

Use as a free standing, non-penetrating adjustable low-profile, light to medium duty pipe support for piping installed on single ply or built-up roofs. For 5" IPS Pipe Size with weight load not to exceed 165lbs.

**Composition:** 

Roller Assembly 304 SS Collars & Shaft / SS ATR / UV Protected SBR Rubber Roller

Base UV Protected Nylon 6" X 12"

Rod Assembly 304 SS ATR
Maximum Adjustability 3" to 10"
Footprint 72 sq in.
Weight Limit 216 lbs