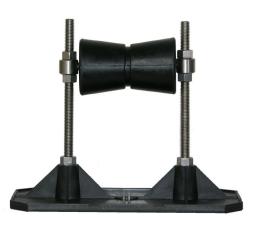

## **Recommended Usage:**

Use as a free standing, non-penetrating adjustable low-profile, light to medium duty pipe support for piping installed on single ply or built-up roofs. For 5" IPS Pipe Size with weight load not to exceed 165lbs.

**Composition:** 

Roller Assembly 304 SS Collars & Shaft / SS ATR / UV Protected SBR Rubber Roller

Base UV Protected Nylon 6" X 12"

Rod Assembly 304 SS ATR
Maximum Adjustability 3" to 10"
Footprint 72 sq in.
Weight Limit 216 lbs