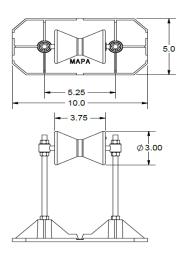

## **Recommended Usage:**

Use as a free standing, non-penetrating adjustable low-profile, light to medium duty pipe support for piping installed on single ply or built-up roofs. For 4" IPS Pipe Size with weight load not to exceed 150lbs.

**Composition:** 

Roller Assembly 304 SS Collars & Shaft / SS ATR / UV Protected SBR Rubber Roller

Base UV Protected Nylon 5" X 10"

Rod Assembly 304 SS ATR
Maximum Adjustability 3" to 8"
Footprint 50 sq in.
Weight Limit 150 lbs

Typical Pipe & Size Single 4" Sch. 40 or smaller Natural Gas

Suffix "P" Integrated 1/8" Isolation Pad

**Optional Accessories:** 

MWP 914 – 9.2mm thick rubber walk pad.
 MPS-14 - 1" X 14" -Stainless steel pipe strap.