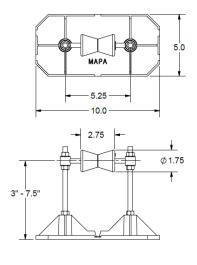

## **Recommended Usage:**

Use as a free standing, non-penetrating adjustable low-profile, light to medium duty pipe support for piping installed on single ply or built-up roofs. For 3" IPS Pipe Size with weight load not to exceed 150lbs.

Composition:

Roller Assembly Aluminum Shaft / SS ATR / UV Protected SBR Rubber Roller

Base UV Protected Nylon 5" X 10"

Rod Assembly 304 SS ATR
Maximum Adjustability 3" to 8"
Footprint 50 sq in.
Weight Limit 150 lbs

Typical Pipe & Size Single 3" Sch. 40 or smaller Natural Gas

Suffix "P" Integrated 1/8" Isolation Pad

**Optional Accessories:** 

MWP 914 – 9.2mm thick rubber walk pad.
 MPS-14 - 1" X 14" -Stainless steel pipe strap.