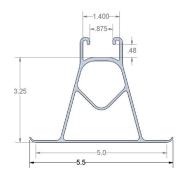

**Standard Composition:** Extruded Aluminum with integrated 1 5/8" shallow strut, Solid flat base with rolled edges. Available

lengths pre-cut up to 10'. 100% recyclable material. Made in USA.

MAPA Products Supports are designed and manufactured in accordance with MSS SP-58-2002 and MSS SP-69-2002. Refer to MAPA Products "Recommended Installation Guidelines" for standard installation and spacing recommendations.

## **Composition:**

Extruded Aluminum w/ Integrated 1 5/8" shallow strut

Strut Length 8"

Base Dimensions 5" X 8"

Footprint 40 sq in.

Load Factor 5 PSI