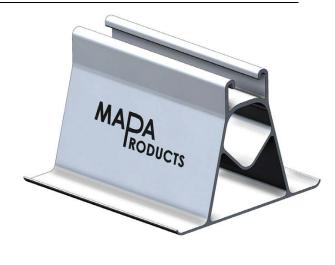

## **Recommended Usage:**

Use as a free standing; non-penetrating support stand for Single or Multiple runs of piping, conduit, duct, refrigeration lines, solar panels, cable trays and equipment supports. Accepts industry standard accessories.

**Standard Composition:** Extruded Aluminum with integrated 1 5/8" shallow strut, Solid flat base with rolled edges. Available

lengths pre-cut up to 10'. 100% recyclable material. Made in USA.

MAPA Products Supports are designed and manufactured in accordance with MSS SP-58-2002 and MSS SP-69-2002. Refer to MAPA Products "Recommended Installation Guidelines" for standard installation and spacing recommendations.

## **Composition:**

Extruded Aluminum w/ Integrated 1 5/8" shallow strut

Strut Length 8"

Base Dimensions 5" X 8"

Footprint 40 sq in.

Load Factor 5 PSI