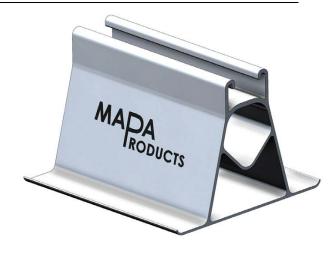

# **Recommended Usage:**

Use as a free standing; non-penetrating support stand for Single or Multiple runs of piping, conduit, duct, refrigeration lines, solar panels, cable trays and equipment supports. Accepts industry standard accessories.

**Standard Composition:** Extruded Aluminum with integrated 1 5/8" shallow strut, Solid flat base with rolled edges. Available

lengths pre-cut up to 10'. 100% recyclable material. Made in USA.

MAPA Products Supports are designed and manufactured in accordance with MSS SP-58-2002 and MSS SP-69-2002. Refer to MAPA Products "Recommended Installation Guidelines" for standard installation and spacing recommendations.