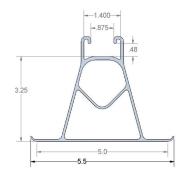

## **Composition:**

Extruded Aluminum w/ Integrated 1 5/8" shallow strut

Strut Length 6"
Base Dimensions 5" X 6"
Footprint 30 sq in.
Load Factor 5 PSI