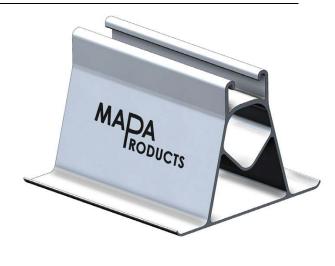

## **Recommended Usage:**

Use as a free standing; non-penetrating support stand for Single or Multiple runs of piping, conduit, duct, refrigeration lines, solar panels, cable trays and equipment supports. Accepts industry standard accessories.

**Standard Composition:** Extruded Aluminum with integrated 1 5/8" shallow strut, Solid flat base with rolled edges. Available lengths pre-cut up to 10'. 100% recyclable material. Made in USA.

MAPA Products Supports are designed and manufactured in accordance with MSS SP-58-2002 and MSS SP-69-2002.