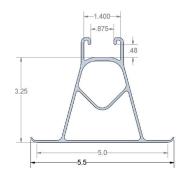

**Standard Composition:** Extruded Aluminum with integrated 1 5/8" shallow strut, Solid flat base with rolled edges. Available lengths pre-cut up to 10'. 100% recyclable material. Made in USA.

MAPA Products Supports are designed and manufactured in accordance with MSS SP-58-2002 and MSS SP-69-2002.

## **Composition:**

Extruded Aluminum w/ Integrated 1 5/8" shallow strut

Strut Length12"Base Dimensions5" X 12"Footprint60 sq in.Load Factor5 PSI