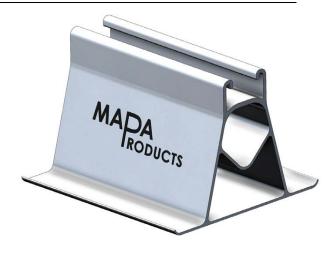

## **Recommended Usage:**

Use as a free standing; non-penetrating support stand for Single or Multiple runs of piping, conduit, duct, refrigeration lines, solar panels, cable trays and equipment supports. Accepts industry standard accessories.

**Standard Composition:** Extruded Aluminum with integrated 1 5/8" shallow strut, Solid flat base with rolled edges. Available

lengths pre-cut up to 10'. 100% recyclable material. Made in USA.

MAPA Products Supports are designed and manufactured in accordance with MSS SP-58-2002 and MSS SP-69-2002.