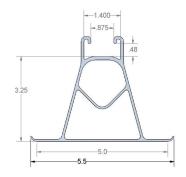

**Standard Composition:** Extruded Aluminum with integrated 1 5/8" shallow strut, Solid flat base with rolled edges. Available

lengths pre-cut up to 10'. 100% recyclable material. Made in USA.

MAPA Products Supports are designed and manufactured in accordance with MSS SP-58-2002 and MSS SP-69-2002.

## **Composition:**

Extruded Aluminum w/ Integrated 1 5/8" shallow strut

Strut Length 10"
Base Dimensions 5" X 10"
Footprint 50 sq in.
Load Factor 5 PSI