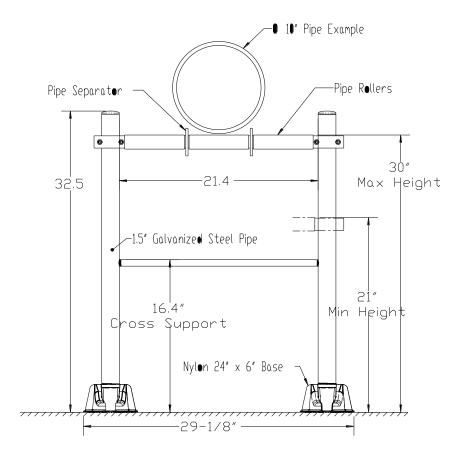

## **Engineering Specification/Detail:**

Big Roller Pipe support base shall combine UV protected 33% fiberglass reinforced 6/6 Nylon with an adjustable galvanized pipe assembly which securely attaches to the base. To provide additional protection to the roof, support assembly shall include roof isolation pads to be placed under MAPA Supports. Isolation pads shall be 1/2" 100% recycled black rubber design Heavy-Duty Walk Pads, sized and provided by MAPA Products. Supports should be positioned so that piping rests evenly on the roller without undo strain. Install per manufacturer's recommended installation procedures.

Example of Engineering Detail available in .dwg and .pdf formats at www.MAPAProducts.com

MAPA Large Roller Support Detail