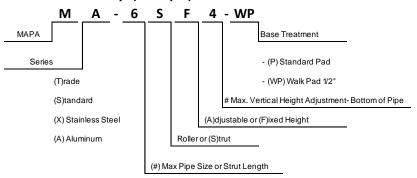

ipe Supports:** Available in lengths of 6, 8, 10 and 12 inches. Change strut length in model number as shown below.

## **Engineering Specification & Detail:**

Support for pipe, conduit, duct, refrigeration lines, solar panels, cable trays and equipment support shall be MAPA Products A-Series Supports. Manufactured from extruded aluminum with an integrated industry standard strut designed to allow for a "free-standing", "non-penetration" installation that can incorporate readily available strut accessories.

Optional: Provide support with adhered isolation pad installed in accordance with the project manager or other designated roofing professional.

Patent Pending

Example of Engineering Detail available in .dwg and .pdf formats at www.MAPAProducts.com



## Model Number Key: (Example)