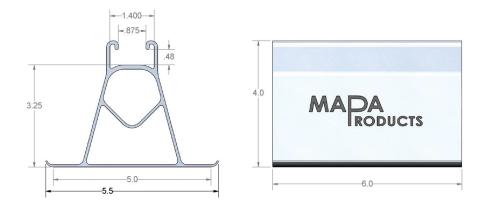

## **Engineering Specification & Detail:**

Support for pipe, conduit, duct, refrigeration lines, solar panels, cable trays and equipment support shall be MAPA Products A-Series Supports. Manufactured from extruded aluminum with an integrated industry standard strut designed to allow for a "free-standing", "non-penetration" installation that can incorporate readily available strut accessories.

Optional: Provide support with adhered isolation pad installed in accordance with the project manager or other designated roofing professional.

Patent Pending

Example of Engineering Detail available in .dwg and .pdf formats at www.MAPAProducts.com