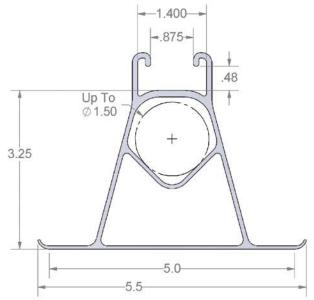

## Extruded Aluminum Pipe Support

- One-piece design
- Solid base = larger loads
- Integrated shallow strut allows use of any standard accessory
- EPDM rubber pad helps protect roof
- Multiple, custom lengths cut-to-order from 6" to 20" long; can also be cut in field
- 150 lb. load; 5 lb. per square inch compressive strength.
  Consult roofing engineer and manufacturer for roof capacity.
- Made in USA