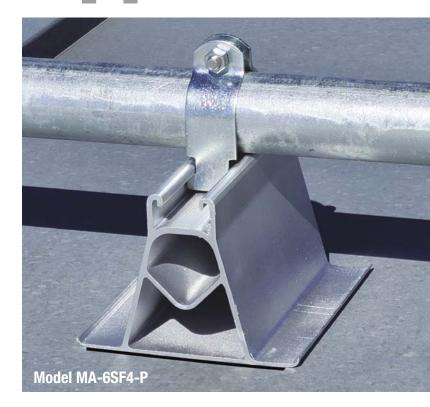

## Extruded Aluminum Pipe Support

- One-piece design
- Solid base = larger loads
- Integrated shallow strut allows use of any standard accessory
- EPDM rubber pad helps protect roof
- Multiple, custom lengths cut-to-order from 6" to 20" long; can also be cut in field
- 150 lb. load; 5 lb. per square inch compressive strength.
  Consult roofing engineer and manufacturer for roof capacity.
- Made in USA