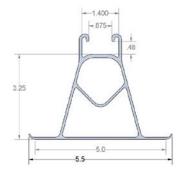

Standard Composition: Extruded Aluminum with integrated 1 5/8" shallow strut, Solid flat base with rolled edges. Available lengths pre-cut up to 10'. 100% recyclable material. Made in USA.

MAPA Products Supports are designed and manufactured in accordance with MSS SP-58-2002 and MSS SP-69-2002. Refer to MAPA Products "Recommended Installation Guidelines" for standard installation and spacing recommendations.

#### Composition:

Extruded Aluminum w/ Integrated 1 5/8" shallow strut

| Strut Length    | 6"        |
|-----------------|-----------|
| Base Dimensions | 5" X 6"   |
| Footprint       | 30 sq in. |
| Load Factor     | 5 PSI     |