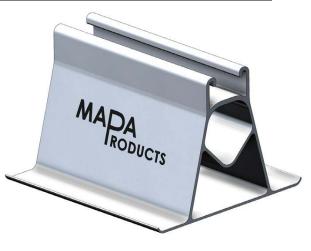

#### **Recommended Usage:**

Use as a free standing; non-penetrating support stand for Single or Multiple runs of piping, conduit, duct, refrigeration lines, solar panels, cable trays and equipment supports. Accepts industry standard accessories.

Standard Composition: Extruded Aluminum with integrated 1 5/8" shallow strut, Solid flat base with rolled edges. Available lengths pre-cut up to 10'. 100% recyclable material. Made in USA.

MAPA Products Supports are designed and manufactured in accordance with MSS SP-58-2002 and MSS SP-69-2002. Refer to MAPA Products "Recommended Installation Guidelines" for standard installation and spacing recommendations.